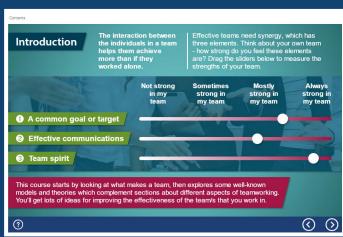

#### Creating a good team spirit

How leaders can create and maintain team spirit.