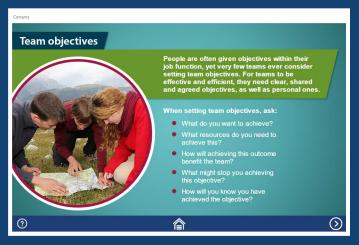

#### **Setting team objectives**

- Questions to consider when setting team objectives.
- Scenarios to help you establish what makes a strong team objective.