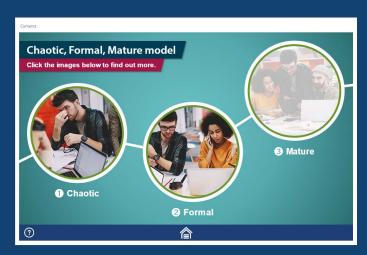

#### Models of team development

How using models of team development can help you work within your own team.

- Belbin's team theory.
- Forming, Storming, Norming, Performing model.
- Chaotic, Formal, Mature model.